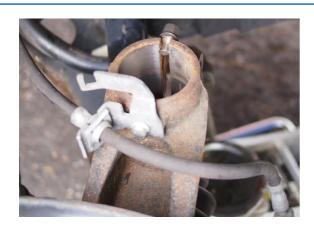

## **MacPherson Clamp Separator Set**

A MacPherson strut clamp separator kit that includes 5 "fit and turn" separator bits designed to fit the most common sizes of clamp.

## **Additional Information**

- Separator bits: 7.5 9.0mm, 5.2 6.9mm, 6.6 7.9mm, 4.3 6.0mm, 12.7 16.7mm.
- Includes 3/8" square drive handle with bit holder.
- Fast and efficient, holds the clamp open for removal and fitting of the MacPherson strut and hubs.
- · Applications include Citroën, Peugeot, Ford, VAG, Audi where MacPherson struts are clamped into the hub.
- Kit includes a 17mm combination ratchet wrench for use where access does not allow the use of the socket and drive handle combination.