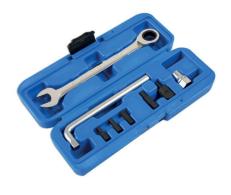

## **MacPherson Clamp Separator Set**

A MacPherson strut clamp separator kit that includes 5 "fit and turn" separator bits designed to fit the most common sizes of clamp.

## **Additional Information**

- Separator bits: 7.5 9.0mm, 5.2 6.9mm, 6.6 7.9mm, 4.3 6.0mm, 12.7 16.7mm.
- Includes 3/8" square drive handle with bit holder.
- Fast and efficient, holds the clamp open for removal and fitting of the MacPherson strut and hubs.
- · Applications include Citroën, Peugeot, Ford, VAG, Audi where MacPherson struts are clamped into the hub.
- Kit includes a 17mm combination ratchet wrench for use where access does not allow the use of the socket and drive handle combination.